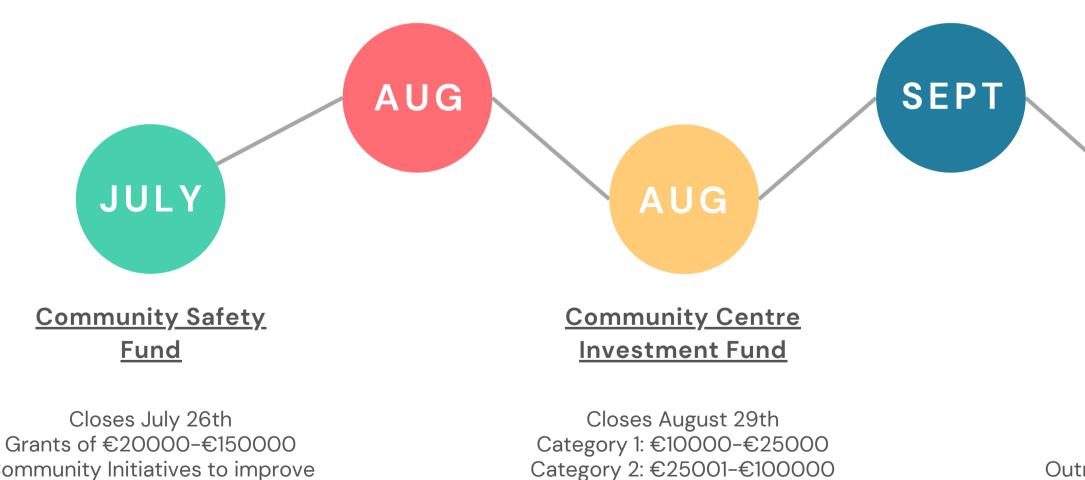

#### **Ireland Against Racism Funding**

Closes Aug 7th Stream 1: €50000-€100000 Stream 2: €5000-€10000 Local projects combatting racism

**Built Heritage Investment Fund** 

Closes Sept 27th Fund of €2,500 - €50,000 Repair and Conservation Craft, Trade and Conservation Skills

**Refurbishment of Existing Centres** 

Community Initiatives to improve Safety, Tackle Crime, Youth Justice

Closes September 30th Grants up to €10000 Outreach, Educational, Geotourism Promote local Geology, Geoheritage

#### **Climate Action** Works Fund

Closes October 4th Funding of €2,500 - €10,000 Community Awareness, Engagement and Activation

**Geoheritage Grant Scheme** 

SEPT