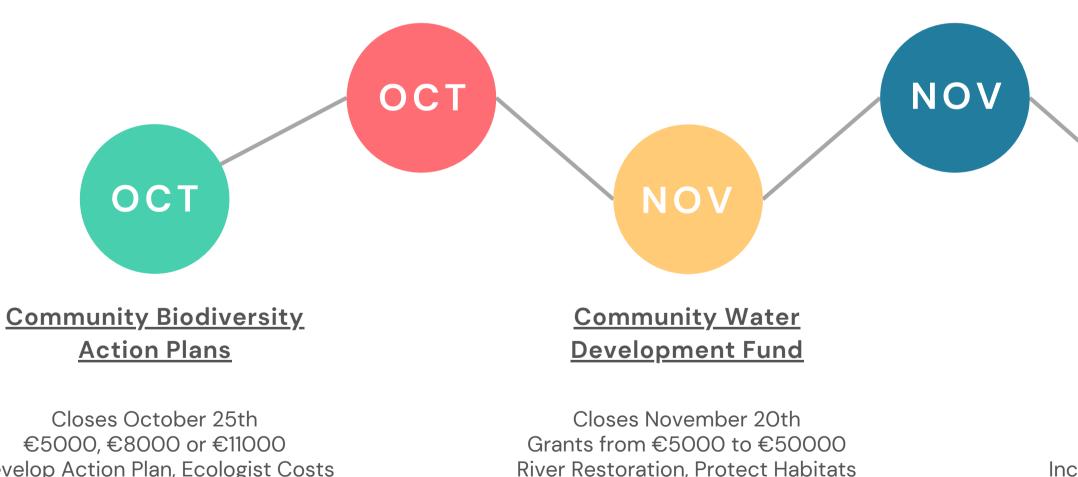

#### **Climate Action** Works Fund

Closes October 4th Funding of €2,500 - €10,000 Community Awareness, Engagement and Activation

**Geoheritage Grant Scheme** 

SEPT

#### **Inland Fisheries Go Fishing Fund**

**Closes November 7th** Grants up to €5,000 Accessibility to Recreational Fishing Equipment, Training, Awareness

Survey, Reports, Conservation Action

€5000, €8000 or €11000 Develop Action Plan, Ecologist Costs Mapping, Taking Action