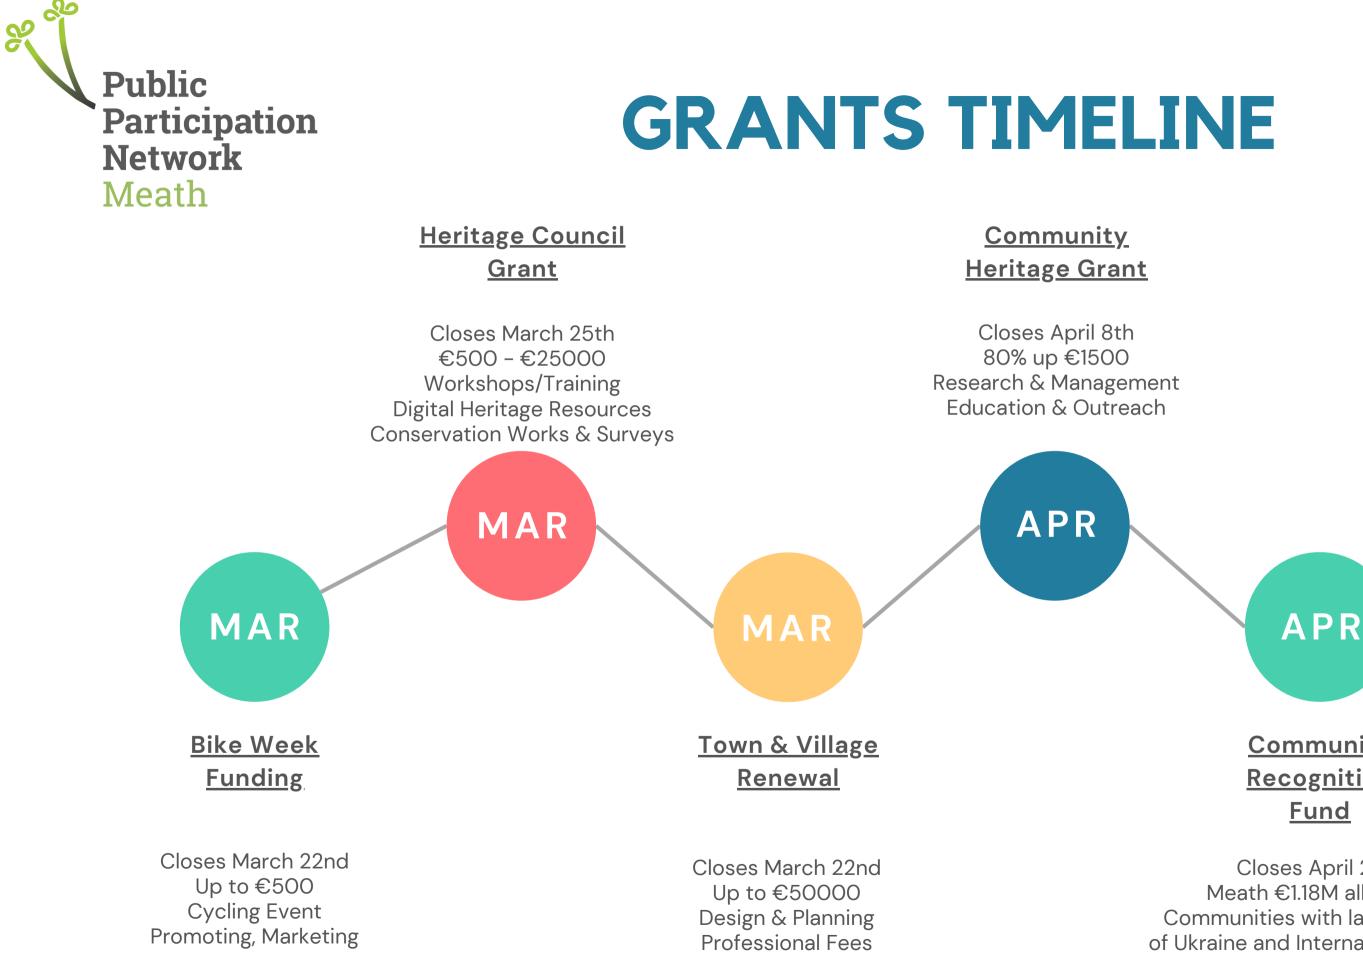

OR AND GATHER THE BASIC **INFORMATION, MAKING THE APPLICATION PROCESS LESS DAUNTING.** 

THESE FUNDING PROJECTS WERE AVAILABLE ACROSS 2024, AND THAT IS THE CLOSING DATE WE HAVE REFERENCED. SOME OF THE FUNDING HERE MAY EITHER NOT BE CONTINUED IN 2025 OR MAY HAVE AN **ALTERNATIVE DATE OR DETAILS.** 

IN THAT CASE, WE WOULD ENCOURAGE YOU TO KEEP AN EYE ON THE PPN NEWSLETTER ISSUED FORTNIGHTLY FOR THE MOST UP TO DATE LIST OF **CURRENTLY AVAILABLE FUNDS.** 



## THERE IS NO POWER FOR CHANGE GREATER THAN A COMMUNITY **DISCOVERING WHAT IT CARES ABOUT**







#### **Festival & Events** 2024

Closes March 22nd Up to €2000 Visitors to Meath Increase Tourism Sports, Outdoors, Culture





**Integration Fund** 2024

Closes March 6th €2K – €10K 18 Months to Deliver Health & Wellbeing Sports Camps





#### LAWPRO Catchment **Support Fund**

Closes April 16th Strand 1: €500 - €5000 Strand 2: €20K - €50K Water Quality Themed



**Community Recognition** Fund

Closes April 26th Meath €1.18M allocated Communities with large number of Ukraine and International people





### **GRANTS TIMELINE**



7 Categories Competitive Scheme

Artists, Arts Festivals Development and Awards



#### <u>Kingspan</u> **Kickstart Sports**

Annual Funding Sports Groups: up to €2500 Individuals: up to €1000 Support grass root sports clubs





JUNE

Fund

Closes June 28th Up to €1000 Support Culture Night Event Artists, Venues, Cultural Groups





### **GRANTS TIMELINE**

#### **Ireland Against Racism Funding**

Closes Aug 7th Stream 1: €50000-€100000 Stream 2: €5000-€10000 Local projects combatting racism