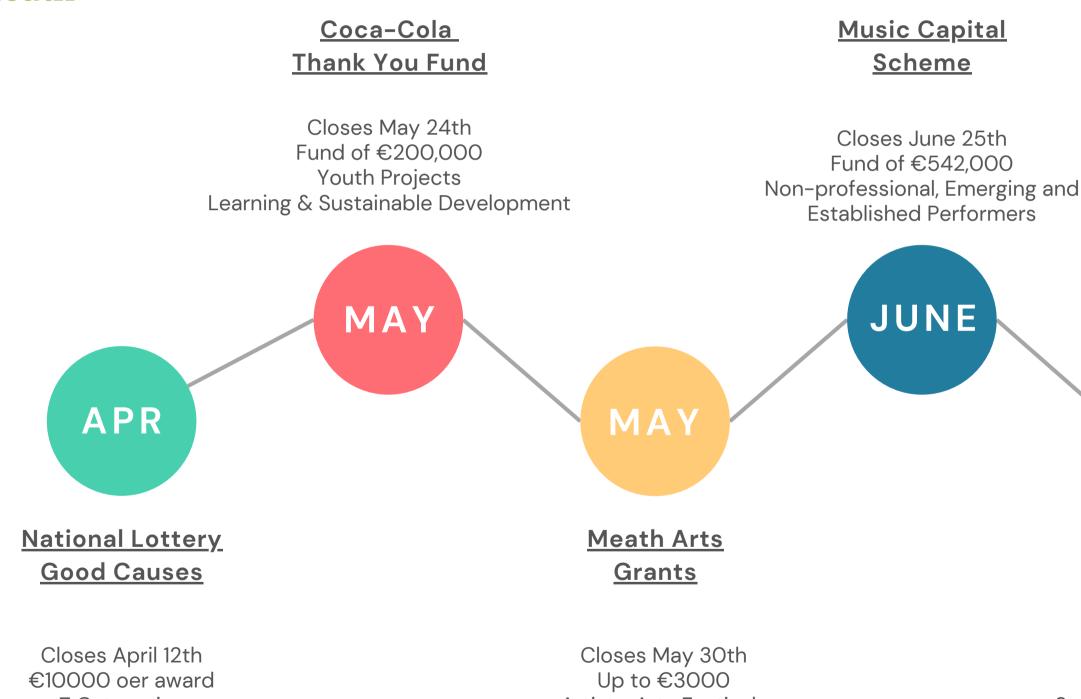

#### **Festival & Events** 2024

Closes March 22nd Up to €2000 Visitors to Meath Increase Tourism Sports, Outdoors, Culture

**Integration Fund** 2024

Closes March 6th €2K – €10K 18 Months to Deliver Health & Wellbeing Sports Camps

#### LAWPRO Catchment **Support Fund**

Closes April 16th Strand 1: €500 - €5000 Strand 2: €20K - €50K Water Quality Themed

**Community Recognition** Fund

Closes April 26th Meath €1.18M allocated Communities with large number of Ukraine and International people

### **GRANTS TIMELINE**

7 Categories Competitive Scheme

Artists, Arts Festivals Development and Awards