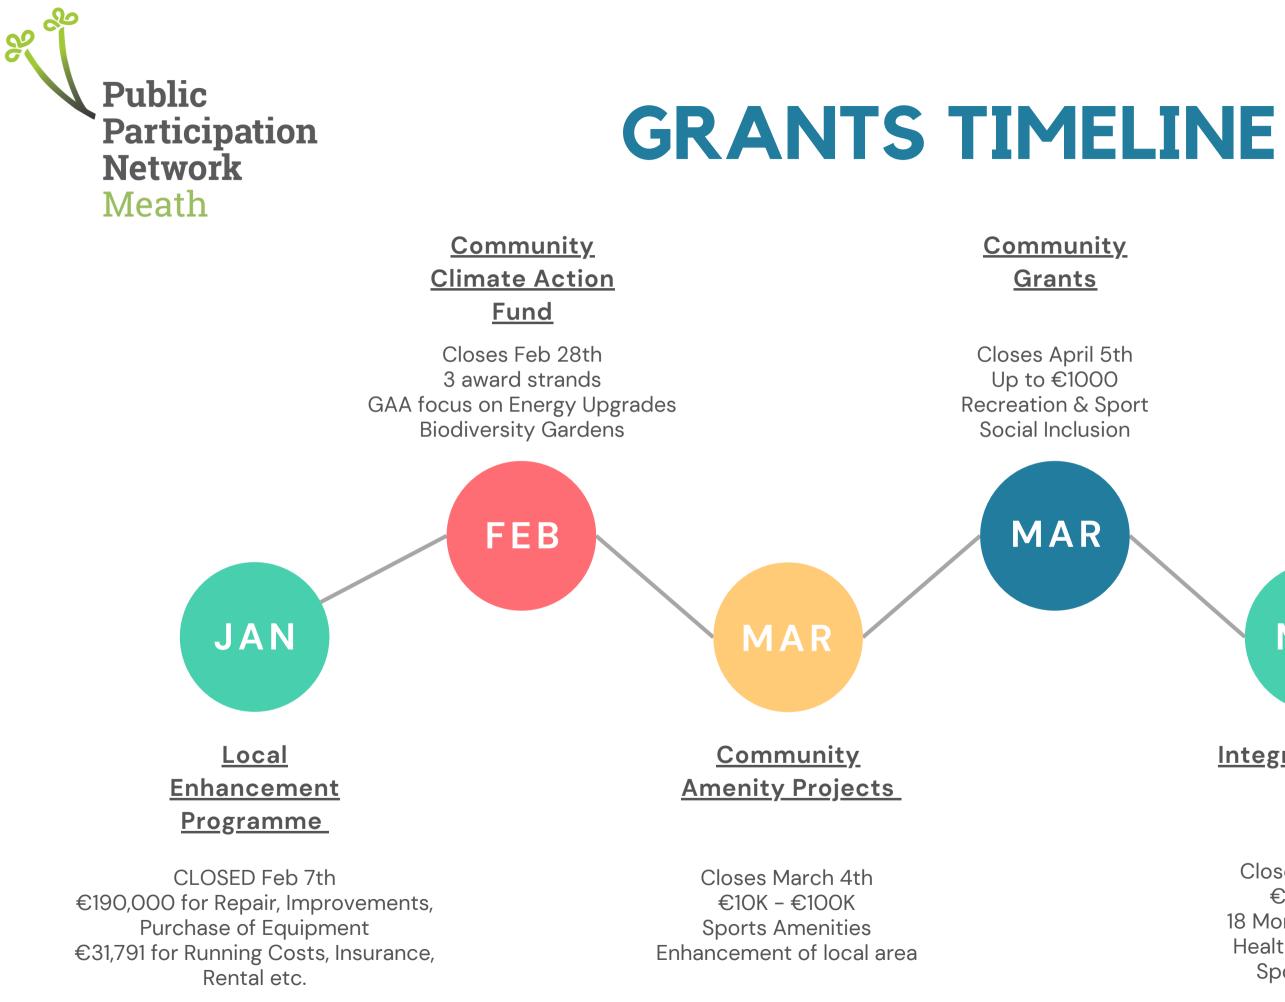

#### **Festival & Events** 2024

Closes March 22nd Up to €2000 Visitors to Meath Increase Tourism Sports, Outdoors, Culture

**Integration Fund** 2024

Closes March 6th €2K – €10K 18 Months to Deliver Health & Wellbeing Sports Camps

#### LAWPRO Catchment **Support Fund**

Closes April 16th Strand 1: €500 - €5000 Strand 2: €20K - €50K Water Quality Themed

**Community Recognition** Fund

Closes April 26th Meath €1.18M allocated Communities with large number of Ukraine and International people

### **GRANTS TIMELINE**

7 Categories Competitive Scheme

Artists, Arts Festivals Development and Awards